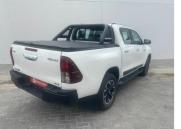

## 2020 Toyota Hilux 2.8GD-6 DOUBLE CAB 4X4 LEGEND 50 AUTO

N\$ 599,900

## **Overview**

| Mileage         | 102,000 km |  |
|-----------------|------------|--|
| Fuel Type       | Diesel     |  |
| Engine Size     | 2.8        |  |
| Bodystyle       | Double Cab |  |
| Transmission    | Automatic  |  |
| Exterior Colour | White      |  |
| Previous Owners | 1          |  |