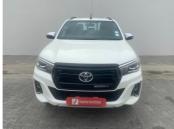

## 2020 Toyota Hilux 2.8GD-6 DOUBLE CAB 4X4 LEGEND 50 AUTO

N\$ 599,900

## **Overview**

| Mileage         | 102,000 km |  |
|-----------------|------------|--|
| Fuel Type       | Diesel     |  |
| Engine Size     | 2.8        |  |
| Bodystyle       | Double Cab |  |
| Transmission    | Automatic  |  |
| Exterior Colour | White      |  |
| Previous Owners | 1          |  |