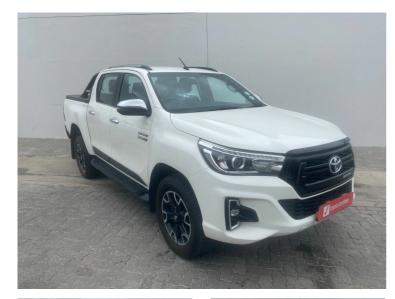

## 2020 Toyota Hilux 2.8GD-6 DOUBLE CAB 4X4 LEGEND 50 AUTO

N\$ 599,900

## **Overview**

| Mileage         | 102,000 km |  |
|-----------------|------------|--|
| Fuel Type       | Diesel     |  |
| Engine Size     | 2.8        |  |
| Bodystyle       | Double Cab |  |
| Transmission    | Automatic  |  |
| Exterior Colour | White      |  |
| Previous Owners | 1          |  |