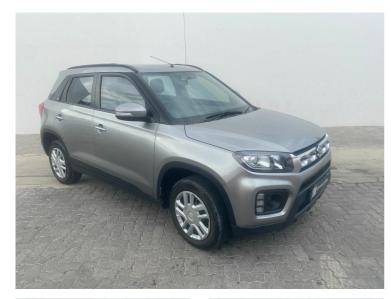

## 2022 Suzuki Vitara BREZZA 1.5 GLX A/T N\$ 238,000

## **Overview**

| Mileage         | 20,000 km |  |
|-----------------|-----------|--|
| Fuel Type       | Petrol    |  |
| Engine Size     | 1.5       |  |
| Bodystyle       | SUV       |  |
| Transmission    | Automatic |  |
| Exterior Colour | Silver    |  |
| Previous Owners | 1         |  |