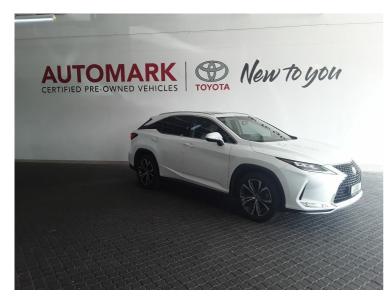

## 2021 Lexus RX Lexus 350 EX (72D)

N\$ 799,900

## **Overview**

Sunday

| Mileage         | 42,000 km          |
|-----------------|--------------------|
| Fuel Type       | Petrol             |
| Engine Size     | N/A                |
| Bodystyle       | SUV                |
| Transmission    | Automatic          |
| Exterior Colour | Sonic quartz (31I) |
| Previous Owners | N/A                |
|                 |                    |