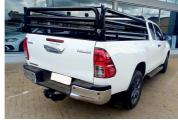

## 2022 Toyota Hilux 2.4GD-6 XTRA CAB RAIDER MANUAL N\$ 449,900

## **Overview**

| Mileage         | 43,000 km    |  |
|-----------------|--------------|--|
| Fuel Type       | Diesel       |  |
| Engine Size     | 2.4          |  |
| Bodystyle       | Extended Cab |  |
| Transmission    | Manual       |  |
| Exterior Colour | White        |  |
| Previous Owners | 1            |  |