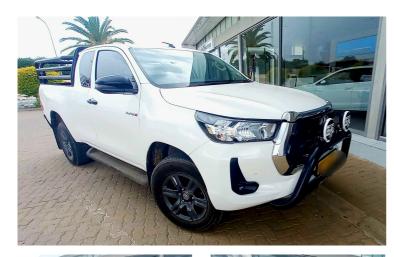

## 2022 Toyota Hilux 2.4GD-6 XTRA CAB RAIDER MANUAL N\$ 449,900

## **Overview**

| Mileage         | 43,000 km    |  |
|-----------------|--------------|--|
| Fuel Type       | Diesel       |  |
| Engine Size     | 2.4          |  |
| Bodystyle       | Extended Cab |  |
| Transmission    | Manual       |  |
| Exterior Colour | White        |  |
| Previous Owners | 1            |  |