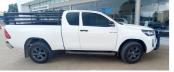

## 2022 Toyota Hilux 2.4GD-6 XTRA CAB RAIDER MANUAL N\$ 449,900

## **Overview**

| Mileage         | 43,000 km    |  |
|-----------------|--------------|--|
| Fuel Type       | Diesel       |  |
| Engine Size     | 2.4          |  |
| Bodystyle       | Extended Cab |  |
| Transmission    | Manual       |  |
| Exterior Colour | White        |  |
| Previous Owners | 1            |  |