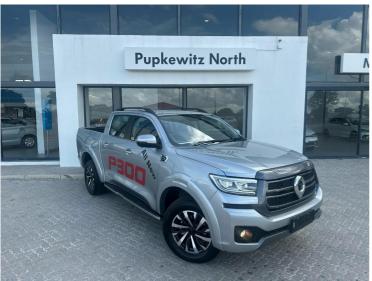

## 2025 GWM P300 2.4TD LT 4X4 A/T D/C P/U **N\$ 649,900**\_ was <del>n\$ 659,900</del>

## Overview

| Mileage         | 100 km     |
|-----------------|------------|
| Fuel Type       | Diesel     |
| Engine Size     | 2.4        |
| Bodystyle       | Double Cab |
| Transmission    | Automatic  |
| Exterior Colour | Silver     |
| Previous Owners | N/A        |