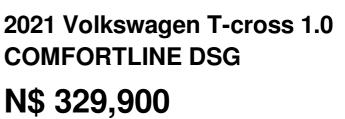

## Overview

| Mileage         | 88,000 km  |
|-----------------|------------|
| Fuel Type       | Petrol     |
| Engine Size     | 11         |
| Bodystyle       | Cross-Over |
| Transmission    | Automatic  |
| Exterior Colour | WHITE      |
| Previous Owners | N/A        |