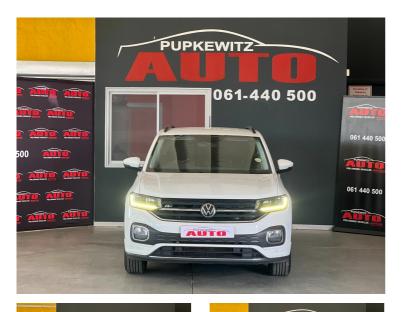

## Overview

| Mileage         | 88,000 km  |
|-----------------|------------|
| Fuel Type       | Petrol     |
| Engine Size     | 11         |
| Bodystyle       | Cross-Over |
| Transmission    | Automatic  |
| Exterior Colour | WHITE      |
| Previous Owners | N/A        |