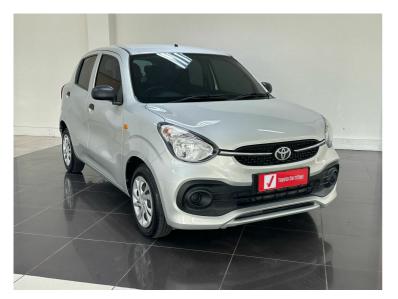

## Overview

| Mileage         | 15,490 km             |
|-----------------|-----------------------|
| Fuel Type       | Petrol                |
| Engine Size     | N/A                   |
| Bodystyle       | Hatchback             |
| Transmission    | Manual                |
| Exterior Colour | Metallic Silky Silver |
| Previous Owners | N/A                   |