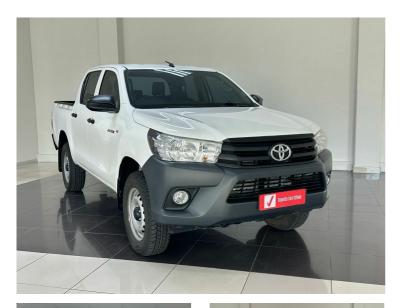

## 2024 Toyota Hilux DC 2.4GD6 4x4 SR 6MT (A4F) **N\$ 609,900**

## Overview

| Mileage         | 7,000 km            |
|-----------------|---------------------|
| Fuel Type       | Diesel              |
| Engine Size     | N/A                 |
| Bodystyle       | Double Cab          |
| Transmission    | Manual              |
| Exterior Colour | Glacier White (040) |
| Previous Owners | N/A                 |