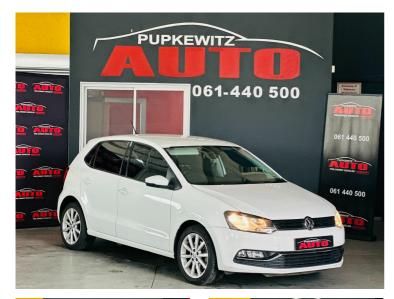

## 2014 Volkswagen Polo GP 1.2 TSI HIGHLINE (81KW) N\$ 159,900

## **Overview**

| Mileage         | 105,000 km |  |
|-----------------|------------|--|
| Fuel Type       | Petrol     |  |
| Engine Size     | 1.2        |  |
| Bodystyle       | Hatchback  |  |
| Transmission    | Manual     |  |
| Exterior Colour | White      |  |
| Previous Owners | N/A        |  |