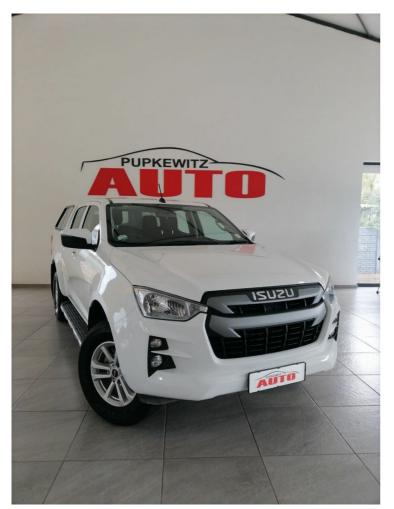

## 2023 Isuzu D-Max 1.9TD DOUBLE CAB LS AUTO N\$ 479,900

## **Overview**

| Mileage         | 82,000 km  |
|-----------------|------------|
| Fuel Type       | Diesel     |
| Engine Size     | 1.9        |
| Bodystyle       | Double Cab |
| Transmission    | Automatic  |
| Exterior Colour | WHITE      |
| Previous Owners | 1          |