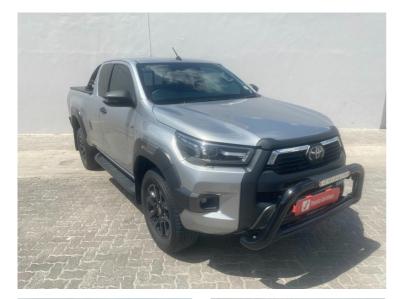

## 2024 Toyota Hilux 2.8GD-6 XTRA CAB 4X4 LEGEND MANUAL N\$ 695,900

## **Overview**

| Mileage         | 13,500 km    |
|-----------------|--------------|
| Fuel Type       | Diesel       |
| Engine Size     | 2.8          |
| Bodystyle       | Extended Cab |
| Transmission    | Manual       |
| Exterior Colour | Silver       |
| Previous Owners | 1            |