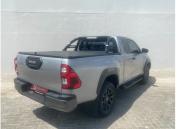

## 2024 Toyota Hilux 2.8GD-6 XTRA CAB 4X4 LEGEND MANUAL N\$ 695,900

## **Overview**

| Mileage         | 13,500 km    |
|-----------------|--------------|
| Fuel Type       | Diesel       |
| Engine Size     | 2.8          |
| Bodystyle       | Extended Cab |
| Transmission    | Manual       |
| Exterior Colour | Silver       |
| Previous Owners | 1            |