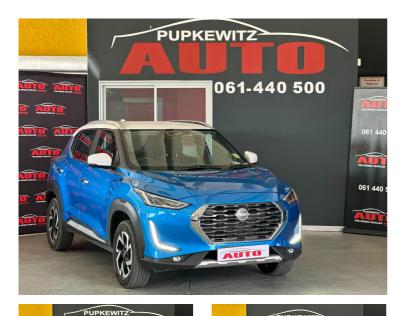

## Overview

| Mileage         | 13,500 km  |  |
|-----------------|------------|--|
| Fuel Type       | Petrol     |  |
| Engine Size     | 11         |  |
| Bodystyle       | Cross-Over |  |
| Transmission    | Manual     |  |
| Exterior Colour | Blue       |  |
| Previous Owners | N/A        |  |