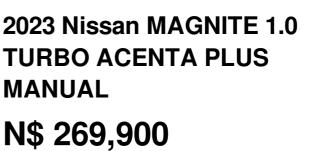

## Overview

| Mileage         | 13,500 km  |  |
|-----------------|------------|--|
| Fuel Type       | Petrol     |  |
| Engine Size     | 11         |  |
| Bodystyle       | Cross-Over |  |
| Transmission    | Manual     |  |
| Exterior Colour | Blue       |  |
| Previous Owners | N/A        |  |