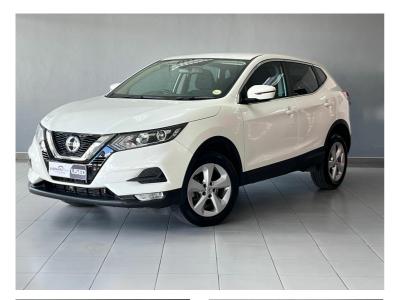

## Overview

| Mileage         | 56,500 km |
|-----------------|-----------|
| Fuel Type       | Petrol    |
| Engine Size     | 1.2       |
| Bodystyle       | SUV       |
| Transmission    | Automatic |
| Exterior Colour | White     |
| Previous Owners | N/A       |