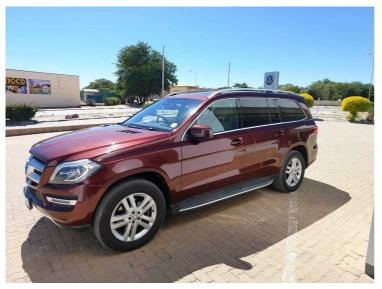

## 2013 Mercedes-Benz G-Class MERCEDES BENZ G-CLASS G350 BLUETEC (Automatic) N\$ 330,000

## Overview

| Mileage         | 169,666 km |
|-----------------|------------|
| Fuel Type       | N/A        |
| Engine Size     | 3          |
| Bodystyle       | SUV        |
| Transmission    | N/A        |
| Exterior Colour | Maroon     |
| Previous Owners | 1          |