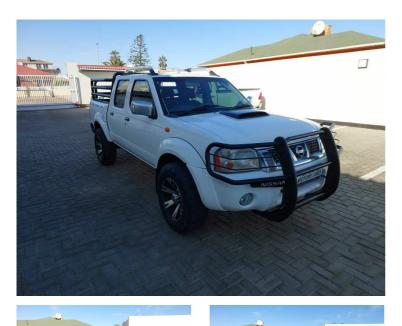

## 2016 Nissan NP300 Hardbody 2.5TDI DOUBLE CAB 4X4 **N\$ 199,900**

## **Overview**

| Mileage         | 218,000 km |
|-----------------|------------|
| Fuel Type       | Diesel     |
| Engine Size     | 2.5        |
| Bodystyle       | Double Cab |
| Transmission    | Manual     |
| Exterior Colour | white      |
| Previous Owners | 2          |