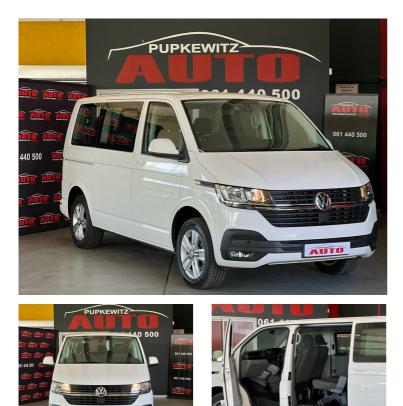

## 2024 Volkswagen Transporter T6.1 KOMBI 2.0TDi DSG 110KW TRENDLINE

### **Overview**

| Mileage         | 39,500 km |  |
|-----------------|-----------|--|
| Fuel Type       | Diesel    |  |
| Engine Size     | 2         |  |
| Bodystyle       | MPV       |  |
| Transmission    | Automatic |  |
| Exterior Colour | white     |  |
| Previous Owners | 1         |  |