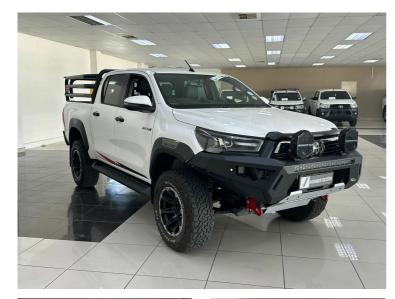

## 2023 Toyota Hilux Double Cab DC 2.8 4X4 LGD AT (A2R) N\$ 849,900

## **Overview**

| Mileage         | 52,000 km           |  |
|-----------------|---------------------|--|
| Fuel Type       | Diesel              |  |
| Engine Size     | N/A                 |  |
| Bodystyle       | Double Cab          |  |
| Transmission    | Automatic           |  |
| Exterior Colour | Glacier White (040) |  |
| Previous Owners | 1                   |  |