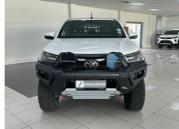

## 2023 Toyota Hilux Double Cab DC 2.8 4X4 LGD AT (A2R) N\$ 849,900

## **Overview**

| Mileage         | 52,000 km           |  |
|-----------------|---------------------|--|
| Fuel Type       | Diesel              |  |
| Engine Size     | N/A                 |  |
| Bodystyle       | Double Cab          |  |
| Transmission    | Automatic           |  |
| Exterior Colour | Glacier White (040) |  |
| Previous Owners | 1                   |  |