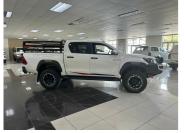

## 2023 Toyota Hilux Double Cab DC 2.8 4X4 LGD AT (A2R) N\$ 849,900

## **Overview**

| Mileage         | 52,000 km           |  |
|-----------------|---------------------|--|
| Fuel Type       | Diesel              |  |
| Engine Size     | N/A                 |  |
| Bodystyle       | Double Cab          |  |
| Transmission    | Automatic           |  |
| Exterior Colour | Glacier White (040) |  |
| Previous Owners | 1                   |  |