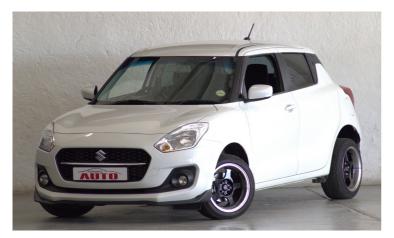

# Suzuki Swift 1.2 GL MT Now N\$ 189,900

# Overview

| Mileage       | 37,100 km |
|---------------|-----------|
| Registration  | 605137    |
| Registered    | 2023      |
| Fuel Type     | Petrol    |
| Colour        | White     |
| Engine Size   | 1.2       |
| Interior Trim | N/A       |