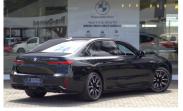

# BMW 7 Series M760E XDRIVE (G70) (PHEV) Now N\$ 3,300,000

# **Description**

2024 BMW 7-Series M760 e X-Drive 3.0 Petrol-Electric Hybrid A/T 4-Door Sedan

## **Overview**

| Mileage       | 3,000 km               |  |
|---------------|------------------------|--|
| Registration  | DEMO                   |  |
| Registered    | 2024                   |  |
| Fuel Type     | petrol-electric hybrid |  |
| Colour        | Black                  |  |
| Engine Size   | 3                      |  |
| Interior Trim | Grey                   |  |