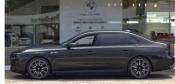

# BMW 7 Series M760E XDRIVE (G70) (PHEV) Now N\$ 3,300,000

# **Description**

2024 BMW 7-Series M760 e X-Drive 3.0 Petrol-Electric Hybrid A/T 4-Door Sedan

## **Overview**

| Mileage       | 3,000 km               |  |
|---------------|------------------------|--|
| Registration  | DEMO                   |  |
| Registered    | 2024                   |  |
| Fuel Type     | petrol-electric hybrid |  |
| Colour        | Black                  |  |
| Engine Size   | 3                      |  |
| Interior Trim | Grey                   |  |