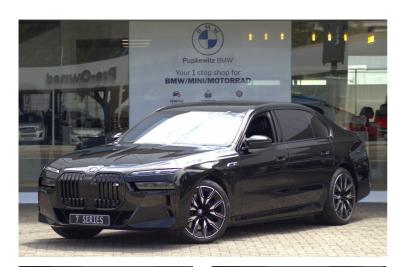

# BMW 7 Series M760E XDRIVE (G70) (PHEV) Now N\$ 3,300,000

# **Description**

2024 BMW 7-Series M760 e X-Drive 3.0 Petrol-Electric Hybrid A/T 4-Door Sedan

## **Overview**

| Mileage       | 3,000 km               |  |
|---------------|------------------------|--|
| Registration  | DEMO                   |  |
| Registered    | 2024                   |  |
| Fuel Type     | petrol-electric hybrid |  |
| Colour        | Black                  |  |
| Engine Size   | 3                      |  |
| Interior Trim | Grey                   |  |