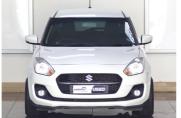

# Suzuki Swift 1.2 GL Now N\$ 199,900

# Overview

| Mileage       | 37,500 km |
|---------------|-----------|
| Registration  | 1602420   |
| Registered    | 2023      |
| Fuel Type     | Petrol    |
| Colour        | White     |
| Engine Size   | 1.2       |
| Interior Trim | N/A       |