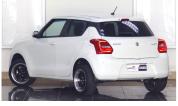

# Suzuki Swift 1.2 GL Now N\$ 199,900

# Overview

| Mileage       | 37,500 km |
|---------------|-----------|
| Registration  | 1602420   |
| Registered    | 2023      |
| Fuel Type     | Petrol    |
| Colour        | White     |
| Engine Size   | 1.2       |
| Interior Trim | N/A       |