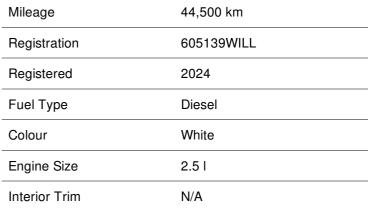

## NAMAUTO Dream it, click it, drive it.



# Nissan Navara 2.5 DCI XE 4X4 P/U D/C Now N\$ 499,900



## **Overview**



#### **Pupkewitz Motor Division**

### Located atPupkewitz Auto Main Branch

1191 Harold Pupkewitz street, Windhoek, Namibia

#### **Opening Hours**

| Monday    | 07:30 - 17:00 | Tuesday  | 07:30 - 17:00 |
|-----------|---------------|----------|---------------|
| Wednesday | 07:30 - 17:00 | Thursday | 07:30 - 17:00 |
| Friday    | 07:30 - 17:00 | Saturday | 07:30 - 12:00 |
| Sunday    | Closed        |          |               |

#### Call: 061 440 500

Every effort has been made to ensure the accuracy of the information above, however, errors may occur. Do not rely entirely on this information but check with your centre about items which may affect your decision to purchase.