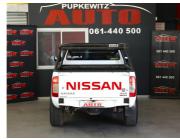

# Nissan Navara NAVARA 2.5D XE 4X4 MT SC Now N\$ 359,900

was n\$ 399,900

# **Overview**

| Mileage       | 62,000 km |
|---------------|-----------|
| Registration  | N222600W  |
| Registered    | 2022      |
| Fuel Type     | Diesel    |
| Colour        | White     |
| Engine Size   | N/A       |
| Interior Trim | N/A       |