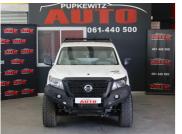

# Nissan Navara NAVARA 2.5D XE 4X4 MT SC Now N\$ 359,900

was n\$ 399,900

# **Overview**

| Mileage       | 62,000 km |
|---------------|-----------|
| Registration  | N222600W  |
| Registered    | 2022      |
| Fuel Type     | Diesel    |
| Colour        | White     |
| Engine Size   | N/A       |
| Interior Trim | N/A       |