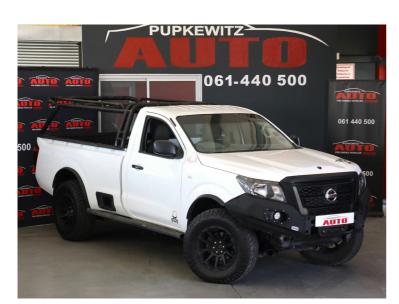

# Nissan Navara NAVARA 2.5D XE 4X4 MT SC Now N\$ 359,900

was n\$ 399,900

# **Overview**

| Mileage       | 62,000 km |
|---------------|-----------|
| Registration  | N222600W  |
| Registered    | 2022      |
| Fuel Type     | Diesel    |
| Colour        | White     |
| Engine Size   | N/A       |
| Interior Trim | N/A       |