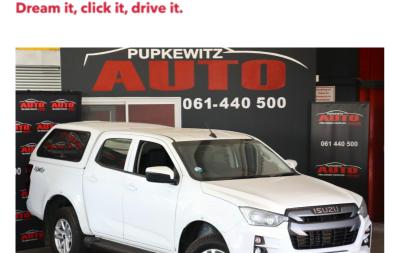

## Isuzu D-Max 1.9TD DOUBLE CAB LS XRIDER 4X4 AUTO Now N\$ 489,900

| Mileage                               | 83,687 km  |  |
|---------------------------------------|------------|--|
| Registration                          | CONSIGN229 |  |
| Registered                            | 2023       |  |
| Fuel Type                             | Diesel     |  |
| Colour                                | White      |  |
| Engine Size                           | 1.9        |  |
| Interior Trim                         | N/A        |  |
| · · · · · · · · · · · · · · · · · · · |            |  |