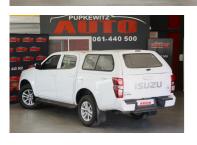

## Isuzu D-Max 1.9TD DOUBLE CAB LS XRIDER 4X4 AUTO Now N\$ 489,900

| Mileage                               | 83,687 km  |  |
|---------------------------------------|------------|--|
| Registration                          | CONSIGN229 |  |
| Registered                            | 2023       |  |
| Fuel Type                             | Diesel     |  |
| Colour                                | White      |  |
| Engine Size                           | 1.9        |  |
| Interior Trim                         | N/A        |  |
| · · · · · · · · · · · · · · · · · · · |            |  |