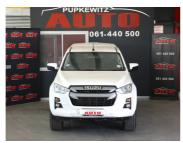

## Isuzu D-Max 1.9TD DOUBLE CAB LS XRIDER 4X4 AUTO Now N\$ 489,900

| Mileage                               | 83,687 km  |  |
|---------------------------------------|------------|--|
| Registration                          | CONSIGN229 |  |
| Registered                            | 2023       |  |
| Fuel Type                             | Diesel     |  |
| Colour                                | White      |  |
| Engine Size                           | 1.9        |  |
| Interior Trim                         | N/A        |  |
| · · · · · · · · · · · · · · · · · · · |            |  |