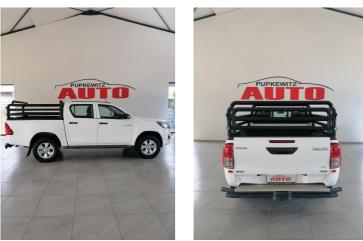

## Toyota Hilux 2.4GD-6 DOUBLE CAB 4X4 SRX AUTO

# Now N\$ 399,900

### **Overview**

| 269,000 km |
|------------|
| USED       |
| 2019       |
| Diesel     |
| White      |
| 2.4        |
| Black      |
|            |

## Description

(DEPOSIT N\$ 40000 MONTHLY N\$ 8747 x 54) All On-the-Road Fee's Included