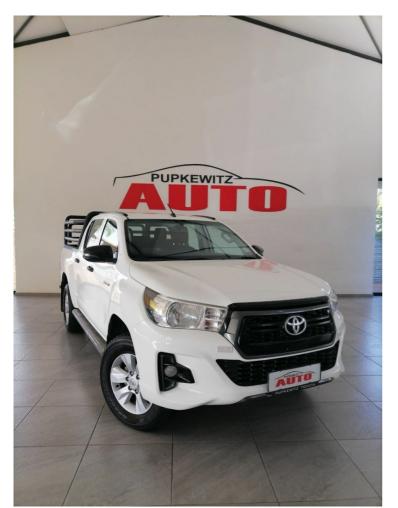

## Toyota Hilux 2.4GD-6 DOUBLE CAB 4X4 SRX AUTO

# Now N\$ 399,900

### **Overview**

| 269,000 km |
|------------|
| USED       |
| 2019       |
| Diesel     |
| White      |
| 2.4        |
| Black      |
|            |

## Description

(DEPOSIT N\$ 40000 MONTHLY N\$ 8747 x 54) All On-the-Road Fee's Included