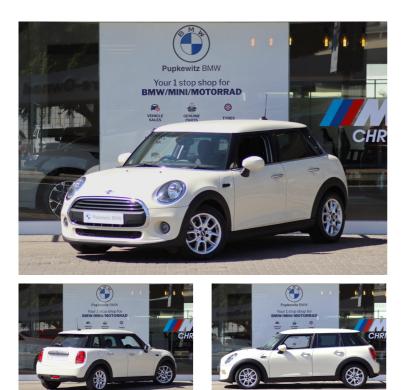

# MINI Cooper C 5-DOOR **Now N\$ 339,000**

was <del>n\$ 349,000</del>

## **Overview**

| Mileage       | 57,300 km |
|---------------|-----------|
| Registration  | USED      |
| Registered    | 2022      |
| Fuel Type     | Petrol    |
| Colour        | Cream     |
| Engine Size   | 1.5       |
| Interior Trim | Grey      |

# Description

2022 Mini Cooper Hatch 5-Door 1.5 Petrol A/T H/B