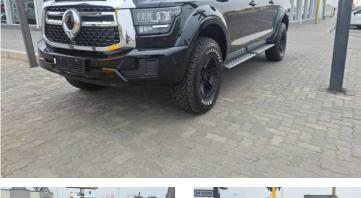

## **GWM P500 2.4T DOUBLE CAB LUXURY 4X4**

## **Overview**

| Mileage       | 1,500 km |  |
|---------------|----------|--|
| Registration  | GWM      |  |
| Registered    | 2025     |  |
| Fuel Type     | Diesel   |  |
| Colour        | Black    |  |
| Engine Size   | 2.4      |  |
| Interior Trim | N/A      |  |