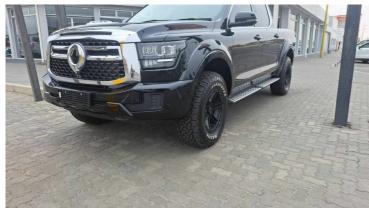

## **GWM P500 2.4T DOUBLE CAB LUXURY 4X4**

## **Overview**

| Mileage       | 1,500 km |  |
|---------------|----------|--|
| Registration  | GWM      |  |
| Registered    | 2025     |  |
| Fuel Type     | Diesel   |  |
| Colour        | Black    |  |
| Engine Size   | 2.4      |  |
| Interior Trim | N/A      |  |