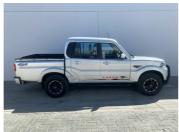

## Mahindra PIK UP 2.2CRDE DOUBLE CAB 4X4 S11 KAROO

Now N\$ 369,900

was n\$ 379,900

## **Overview**

| Mileage       | 74,200 km |
|---------------|-----------|
| Registration  | 801461    |
| Registered    | 2023      |
| Fuel Type     | Diesel    |
| Colour        | Silver    |
| Engine Size   | 2.2       |
| Interior Trim | N/A       |