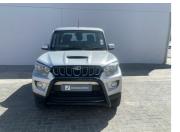

## Mahindra PIK UP 2.2CRDE DOUBLE CAB 4X4 S11 KAROO

Now N\$ 369,900

was n\$ 379,900

## **Overview**

| Mileage       | 74,200 km |
|---------------|-----------|
| Registration  | 801461    |
| Registered    | 2023      |
| Fuel Type     | Diesel    |
| Colour        | Silver    |
| Engine Size   | 2.2       |
| Interior Trim | N/A       |