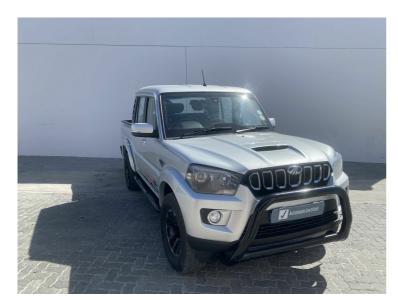

## Mahindra PIK UP 2.2CRDE DOUBLE CAB 4X4 S11 KAROO

Now N\$ 369,900

was n\$ 379,900

## **Overview**

| Mileage       | 74,200 km |
|---------------|-----------|
| Registration  | 801461    |
| Registered    | 2023      |
| Fuel Type     | Diesel    |
| Colour        | Silver    |
| Engine Size   | 2.2       |
| Interior Trim | N/A       |