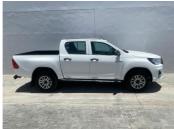

## Toyota Hilux 2.4GD-6 DOUBLE CAB 4X4 SRX AUTO

## **Overview**

| Mileage       | 298,000 km |
|---------------|------------|
| Registration  | 801454     |
| Registered    | 2019       |
| Fuel Type     | Diesel     |
| Colour        | White      |
| Engine Size   | 2.4        |
| Interior Trim | Black      |