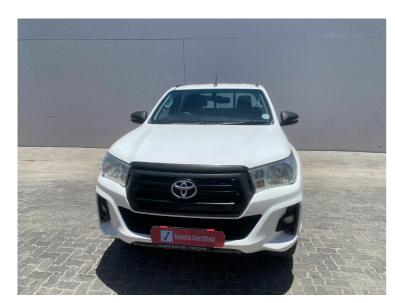

## Toyota Hilux 2.4GD-6 DOUBLE CAB 4X4 SRX AUTO

## **Overview**

| Mileage       | 298,000 km |
|---------------|------------|
| Registration  | 801454     |
| Registered    | 2019       |
| Fuel Type     | Diesel     |
| Colour        | White      |
| Engine Size   | 2.4        |
| Interior Trim | Black      |