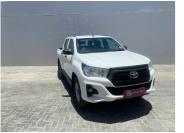

## Toyota Hilux 2.4GD-6 DOUBLE CAB 4X4 SRX AUTO

## **Overview**

| Mileage       | 298,000 km |
|---------------|------------|
| Registration  | 801454     |
| Registered    | 2019       |
| Fuel Type     | Diesel     |
| Colour        | White      |
| Engine Size   | 2.4        |
| Interior Trim | Black      |