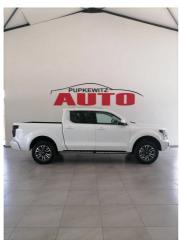

## **GWM P500 2.4T DOUBLE CAB LUXURY 4X4 9AT**

### **Overview**

| Mileage       | 220 km |
|---------------|--------|
| Registration  | NEW    |
| Registered    | 2025   |
| Fuel Type     | Diesel |
| Colour        | White  |
| Engine Size   | 2.4    |
| Interior Trim | Black  |

### **Description**

Alloy Wheels, Custom made Rails & All On-the-Road Fee's Included