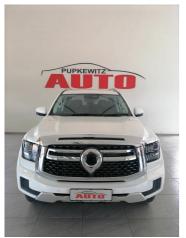

## **GWM P500 2.4T DOUBLE CAB LUXURY 4X4 9AT**

### **Overview**

| Mileage       | 220 km |
|---------------|--------|
| Registration  | NEW    |
| Registered    | 2025   |
| Fuel Type     | Diesel |
| Colour        | White  |
| Engine Size   | 2.4    |
| Interior Trim | Black  |

### **Description**

Alloy Wheels, Custom made Rails & All On-the-Road Fee's Included