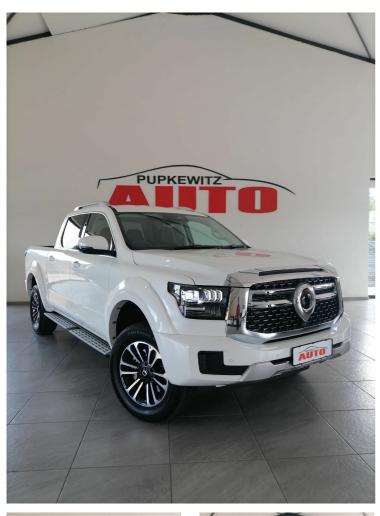

## **GWM P500 2.4T DOUBLE CAB LUXURY 4X4 9AT**

### **Overview**

| Mileage       | 220 km |
|---------------|--------|
| Registration  | NEW    |
| Registered    | 2025   |
| Fuel Type     | Diesel |
| Colour        | White  |
| Engine Size   | 2.4    |
| Interior Trim | Black  |

### **Description**

Alloy Wheels, Custom made Rails & All On-the-Road Fee's Included