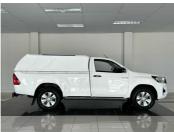

## Toyota Hilux 2.4 GD-6 SRX 4X4 P/U S/C Now N\$ 320,000

Located atPupkewitz Automark 2

was n\$ 359,900

## **Overview**

| 296,000 km |
|------------|
| N126704W   |
| 2019       |
| Diesel     |
| White      |
| 2.4        |
| N/A        |
|            |