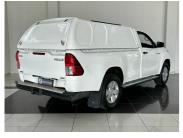

## Toyota Hilux 2.4 GD-6 SRX 4X4 P/U S/C Now N\$ 320,000

Located atPupkewitz Automark 2

was n\$ 359,900

## **Overview**

| 296,000 km |
|------------|
| N126704W   |
| 2019       |
| Diesel     |
| White      |
| 2.4        |
| N/A        |
|            |