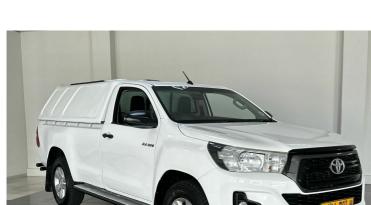

## Toyota Hilux 2.4 GD-6 SRX 4X4 P/U S/C Now N\$ 320,000

Located atPupkewitz Automark 2

was n\$ 359,900

## **Overview**

| 296,000 km |
|------------|
| N126704W   |
| 2019       |
| Diesel     |
| White      |
| 2.4        |
| N/A        |
|            |