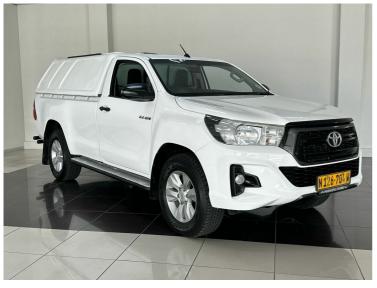

## Toyota Hilux 2.4 GD-6 SRX 4X4 P/U S/C Now N\$ 320,000

Located atPupkewitz Automark 2

was n\$ 359,900

## **Overview**

| 296,000 km |
|------------|
| N126704W   |
| 2019       |
| Diesel     |
| White      |
| 2.4        |
| N/A        |
|            |