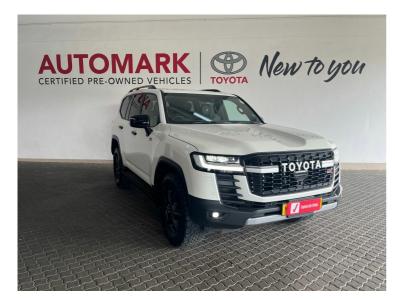

# Toyota LAND CRUISER 300 LC300 3.3D V6 GR-S (73I)

Now N\$ 1,849,900

# **Overview**

| Mileage       | 45,000 km |  |
|---------------|-----------|--|
| Registration  | NONUMBER  |  |
| Registered    | 2022      |  |
| Fuel Type     | Diesel    |  |
| Colour        | White     |  |
| Engine Size   | N/A       |  |
| Interior Trim | N/A       |  |