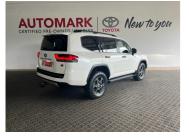

# Toyota LAND CRUISER 300 LC300 3.3D V6 GR-S (73I)

Now N\$ 1,849,900

# **Overview**

| Mileage       | 45,000 km |  |
|---------------|-----------|--|
| Registration  | NONUMBER  |  |
| Registered    | 2022      |  |
| Fuel Type     | Diesel    |  |
| Colour        | White     |  |
| Engine Size   | N/A       |  |
| Interior Trim | N/A       |  |