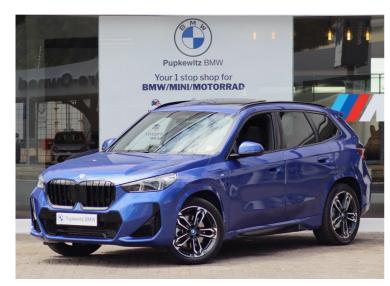

# BMW X1 XDRIVE30E X-LINE (PHEV)

was n\$ 999,000

# **Description**

2023 BMW X1 X-Drive 30e 3.0 A/T Petrol/Electric Hybrid 5-Door C/O

## **Overview**

| Mileage       | 7,000 km               |  |
|---------------|------------------------|--|
| Registration  | USED                   |  |
| Registered    | 2023                   |  |
| Fuel Type     | petrol-electric hybrid |  |
| Colour        | Blue                   |  |
| Engine Size   | 1.5                    |  |
| Interior Trim | Black                  |  |