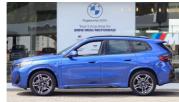

# BMW X1 XDRIVE30E X-LINE (PHEV)

was n\$ 999,000

# **Description**

2023 BMW X1 X-Drive 30e 3.0 A/T Petrol/Electric Hybrid 5-Door C/O

## **Overview**

| Mileage       | 7,000 km               |  |
|---------------|------------------------|--|
| Registration  | USED                   |  |
| Registered    | 2023                   |  |
| Fuel Type     | petrol-electric hybrid |  |
| Colour        | Blue                   |  |
| Engine Size   | 1.5                    |  |
| Interior Trim | Black                  |  |