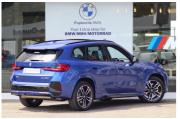

# BMW X1 XDRIVE30E X-LINE (PHEV)

was n\$ 999,000

# **Description**

2023 BMW X1 X-Drive 30e 3.0 A/T Petrol/Electric Hybrid 5-Door C/O

## **Overview**

| Mileage       | 7,000 km               |  |
|---------------|------------------------|--|
| Registration  | USED                   |  |
| Registered    | 2023                   |  |
| Fuel Type     | petrol-electric hybrid |  |
| Colour        | Blue                   |  |
| Engine Size   | 1.5                    |  |
| Interior Trim | Black                  |  |