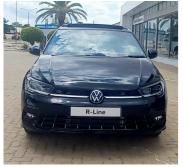

# Volkswagen Polo HATCH 1.0TSI 85KW R-LINE

## **Overview**

| Mileage       | 2,000 km  |  |
|---------------|-----------|--|
| Registration  | MASTERCAR |  |
| Registered    | 2025      |  |
| Fuel Type     | Petrol    |  |
| Colour        | Black     |  |
| Engine Size   | 11        |  |
| Interior Trim | N/A       |  |

## **Description**

Polo Inductive Charging, Smash & Grab, Nano Liquid, TINTING AND SLIDING PANORAMIC SUNROOF, IQ. LIGHT-LED MATRIX HEADLAMPS, All on the Road Fees