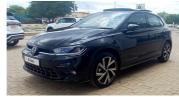

# Volkswagen Polo HATCH 1.0TSI 85KW R-LINE

## **Overview**

| Mileage       | 2,000 km  |  |
|---------------|-----------|--|
| Registration  | MASTERCAR |  |
| Registered    | 2025      |  |
| Fuel Type     | Petrol    |  |
| Colour        | Black     |  |
| Engine Size   | 11        |  |
| Interior Trim | N/A       |  |

## **Description**

Polo Inductive Charging, Smash & Grab, Nano Liquid, TINTING AND SLIDING PANORAMIC SUNROOF, IQ. LIGHT-LED MATRIX HEADLAMPS, All on the Road Fees