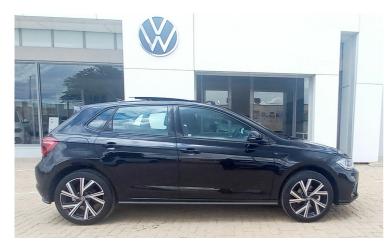

# Volkswagen Polo HATCH 1.0TSI 85KW R-LINE

## **Overview**

| Mileage       | 2,000 km  |  |
|---------------|-----------|--|
| Registration  | MASTERCAR |  |
| Registered    | 2025      |  |
| Fuel Type     | Petrol    |  |
| Colour        | Black     |  |
| Engine Size   | 11        |  |
| Interior Trim | N/A       |  |

## **Description**

Polo Inductive Charging, Smash & Grab, Nano Liquid, TINTING AND SLIDING PANORAMIC SUNROOF, IQ. LIGHT-LED MATRIX HEADLAMPS, All on the Road Fees