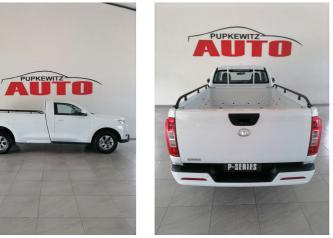

# GWM P SERIES S/CAB 2.0 DIESEL S-CAB 2.0TD SX 4X4 6MT

### **Overview**

| Mileage       | 300 km |
|---------------|--------|
| Registration  | NEW    |
| Registered    | 2025   |
| Fuel Type     | Diesel |
| Colour        | White  |
| Engine Size   | 2      |
| Interior Trim | Black  |