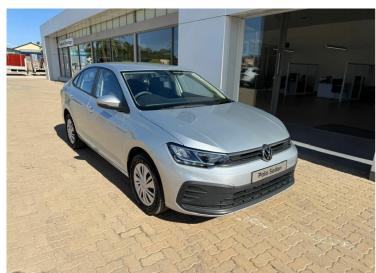

# Volkswagen Polo SEDAN 1.6 MANUAL Now N\$ 386,900

## **Overview**

| Mileage       | 0 km   |
|---------------|--------|
| Registration  | NEW    |
| Registered    | New    |
| Fuel Type     | Petrol |
| Colour        | Silver |
| Engine Size   | 1.6    |
| Interior Trim | N/A    |