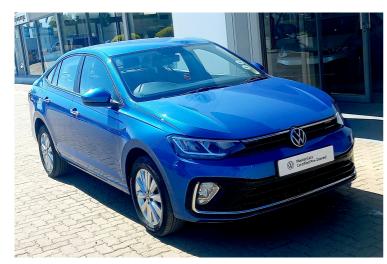

# Volkswagen Polo SEDAN 1.6 LIFE MANUAL Now N\$ 319,900

### **Overview**

| Mileage       | 43,000 km |  |
|---------------|-----------|--|
| Registration  | MASTERCAR |  |
| Registered    | 2024      |  |
| Fuel Type     | Petrol    |  |
| Colour        | Blue      |  |
| Engine Size   | 1.6       |  |
| Interior Trim | N/A       |  |