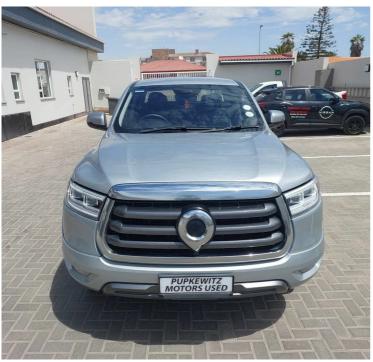

# GWM P-SERIES 2.0TD DOUBLE CAB LS 4X4 Now N\$ 449,900

## Overview

| Mileage       | 50,000 km |
|---------------|-----------|
| Registration  | GWM       |
| Registered    | 2022      |
| Fuel Type     | Diesel    |
| Colour        | Silver    |
| Engine Size   | 21        |
| Interior Trim | N/A       |