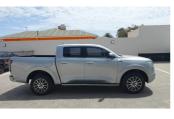

# GWM P-SERIES 2.0TD DOUBLE CAB LS 4X4 Now N\$ 449,900

## Overview

| Mileage       | 50,000 km |
|---------------|-----------|
| Registration  | GWM       |
| Registered    | 2022      |
| Fuel Type     | Diesel    |
| Colour        | Silver    |
| Engine Size   | 21        |
| Interior Trim | N/A       |