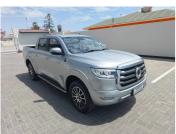

# GWM P-SERIES 2.0TD DOUBLE CAB LS 4X4 Now N\$ 449,900

## Overview

| Mileage       | 50,000 km |
|---------------|-----------|
| Registration  | GWM       |
| Registered    | 2022      |
| Fuel Type     | Diesel    |
| Colour        | Silver    |
| Engine Size   | 21        |
| Interior Trim | N/A       |