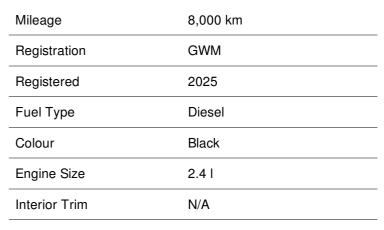

# GWM P500 2.4T DOUBLE CAB LUXURY 4X4



# Now N\$ 779,900

## **Overview**



#### **Pupkewitz Motor Division**

1191 Harold Pupkewitz street, Windhoek, Namibia

#### **Opening Hours**

| Monday    | 07:30 - 17:00 | Tuesday  | 07:30 - 17:00 |
|-----------|---------------|----------|---------------|
| Wednesday | 07:30 - 17:00 | Thursday | 07:30 - 17:00 |
| Friday    | 07:30 - 17:00 | Saturday | 07:30 - 12:00 |
| Sunday    | Closed        |          |               |

#### Call: 064 418 800

Every effort has been made to ensure the accuracy of the information above, however, errors may occur. Do not rely entirely on this information but check with your centre about items which may affect your decision to purchase.

### Located atPupkewitz Auto Swakopmund