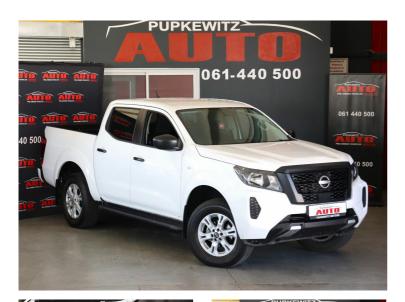

## Overview

| Mileage       | 78,000 km |
|---------------|-----------|
| Registration  | N147353W  |
| Registered    | 2022      |
| Fuel Type     | Diesel    |
| Colour        | White     |
| Engine Size   | N/A       |
| Interior Trim | N/A       |