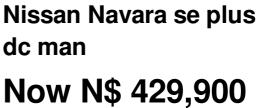

## Overview

| Mileage       | 78,000 km |
|---------------|-----------|
| Registration  | N147353W  |
| Registered    | 2022      |
| Fuel Type     | Diesel    |
| Colour        | White     |
| Engine Size   | N/A       |
| Interior Trim | N/A       |