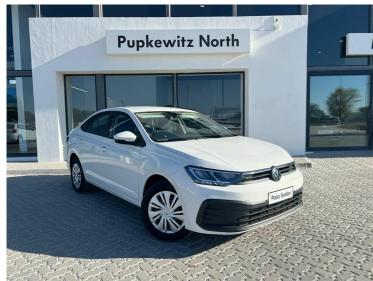

# Volkswagen Polo **SEDAN 1.6 MANUAL** Now N\$ 364,532

was <del>n\$ 384,532</del>

## **Overview**

| Mileage       | 4,000 km |  |
|---------------|----------|--|
| Registration  | DEMO     |  |
| Registered    | 2025     |  |
| Fuel Type     | Petrol   |  |
| Colour        | White    |  |
| Engine Size   | 1.6      |  |
| Interior Trim | Black    |  |