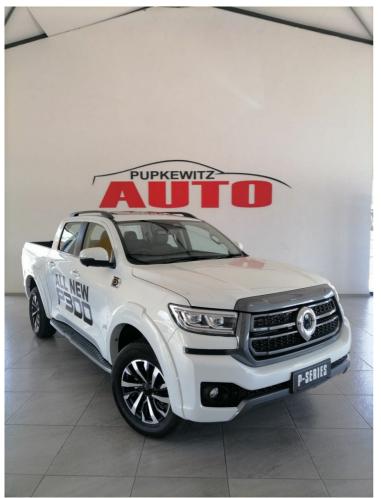

# GWM P300 2.4TD LT 4X4 A/T D/C P/U Now N\$ 649,900

was <del>n\$ 662,900</del>

### **Overview**

| Mileage       | 300 km |
|---------------|--------|
| Registration  | NEW    |
| Registered    | 2025   |
| Fuel Type     | Diesel |
| Colour        | White  |
| Engine Size   | 2.4    |
| Interior Trim | Black  |

## Description

Now AVAILABLE in 2.4 TD 4x4 D/C.