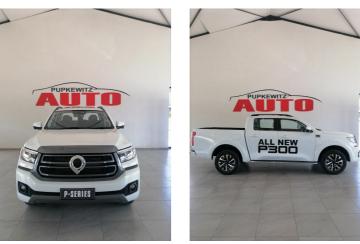

# GWM P300 2.4TD LT 4X4 A/T D/C P/U Now N\$ 649,900

was <del>n\$ 662,900</del>

### **Overview**

| Mileage       | 300 km |
|---------------|--------|
| Registration  | NEW    |
| Registered    | 2025   |
| Fuel Type     | Diesel |
| Colour        | White  |
| Engine Size   | 2.4    |
| Interior Trim | Black  |

## Description

Now AVAILABLE in 2.4 TD 4x4 D/C.