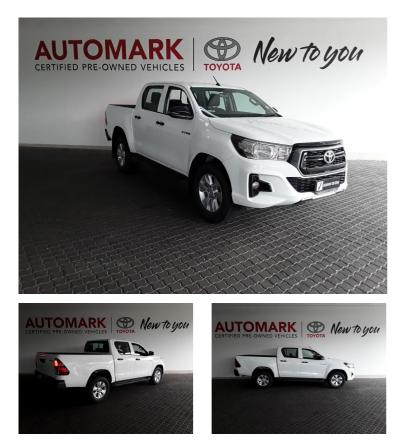

# Toyota Hilux 2.4 GD-6 RB SRX P/U D/C Now N\$ 379,900

## Overview

| Mileage       | 125,000 km |
|---------------|------------|
| Registration  | N182999W   |
| Registered    | 2020       |
| Fuel Type     | Diesel     |
| Colour        | White      |
| Engine Size   | 2.4        |
| Interior Trim | N/A        |