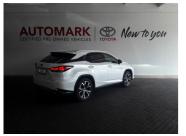

# Lexus RX Lexus 350 EX (72D)

## **Overview**

| Mileage       | 42,000 km |
|---------------|-----------|
| Registration  | N136870W  |
| Registered    | 2021      |
| Fuel Type     | Petrol    |
| Colour        | White     |
| Engine Size   | N/A       |
| Interior Trim | N/A       |