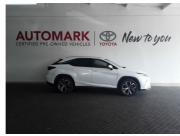

# Lexus RX Lexus 350 EX (72D)

## **Overview**

| Mileage       | 42,000 km |
|---------------|-----------|
| Registration  | N136870W  |
| Registered    | 2021      |
| Fuel Type     | Petrol    |
| Colour        | White     |
| Engine Size   | N/A       |
| Interior Trim | N/A       |