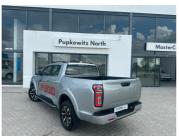

## **GWM P300 2.4TD LT 4X4 A/T D/C P/U** Now N\$ 649,900

was <del>n\$ 659,900</del>

## **Overview**

| Mileage       | 100 km     |
|---------------|------------|
| Registration  | MASTERCARS |
| Registered    | 2025       |
| Fuel Type     | Diesel     |
| Colour        | White      |
| Engine Size   | 2.4        |
| Interior Trim | Black      |