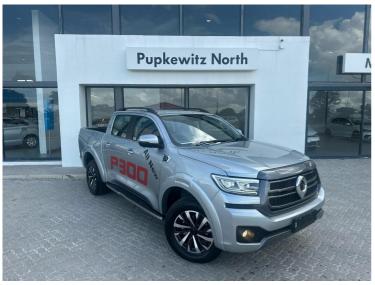

## **GWM P300 2.4TD LT 4X4 A/T D/C P/U** Now N\$ 649,900

was <del>n\$ 659,900</del>

## **Overview**

| Mileage       | 100 km     |
|---------------|------------|
| Registration  | MASTERCARS |
| Registered    | 2025       |
| Fuel Type     | Diesel     |
| Colour        | White      |
| Engine Size   | 2.4        |
| Interior Trim | Black      |