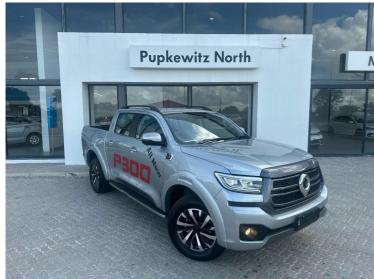

## **GWM P300 2.4TD LT 4X4 A/T D/C P/U** Now N\$ 649,900

was <del>n\$ 659,900</del>

## **Overview**

| Mileage       | 100 km     |
|---------------|------------|
| Registration  | MASTERCARS |
| Registered    | 2025       |
| Fuel Type     | Diesel     |
| Colour        | White      |
| Engine Size   | 2.4        |
| Interior Trim | Black      |