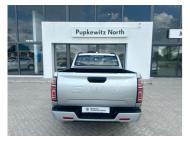

## **GWM P300 2.4TD LT 4X4 A/T D/C P/U** Now N\$ 649,900

was <del>n\$ 659,900</del>

## **Overview**

| Mileage       | 100 km     |
|---------------|------------|
| Registration  | MASTERCARS |
| Registered    | 2025       |
| Fuel Type     | Diesel     |
| Colour        | White      |
| Engine Size   | 2.4        |
| Interior Trim | Black      |