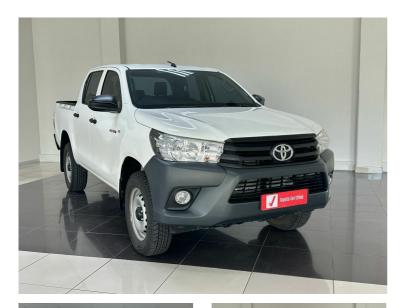

# Toyota Hilux DC 2.4GD6 4x4 SR 6MT (A4F) **Now N\$ 609,900**

## Overview

| Mileage       | 7,000 km |  |
|---------------|----------|--|
| Registration  | N25003RU |  |
| Registered    | 2024     |  |
| Fuel Type     | Diesel   |  |
| Colour        | White    |  |
| Engine Size   | N/A      |  |
| Interior Trim | N/A      |  |