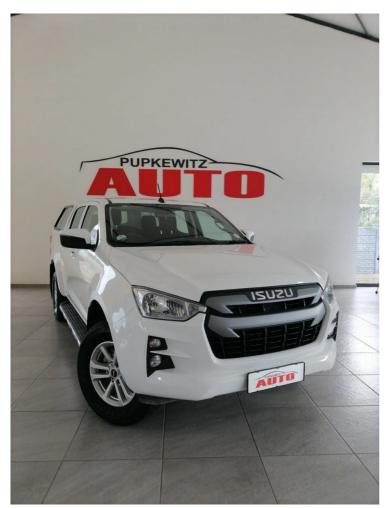

# Isuzu D-Max 1.9TD DOUBLE CAB LS AUTO Now N\$ 479,900

# **Overview**

| Mileage       | 82,000 km |
|---------------|-----------|
| Registration  | USED      |
| Registered    | 2023      |
| Fuel Type     | Diesel    |
| Colour        | White     |
| Engine Size   | 1.9       |
| Interior Trim | BLACK     |