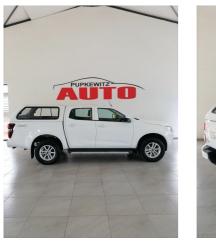

# Isuzu D-Max 1.9TD DOUBLE CAB LS AUTO Now N\$ 479,900

# **Overview**

| Mileage       | 82,000 km |
|---------------|-----------|
| Registration  | USED      |
| Registered    | 2023      |
| Fuel Type     | Diesel    |
| Colour        | White     |
| Engine Size   | 1.9       |
| Interior Trim | BLACK     |