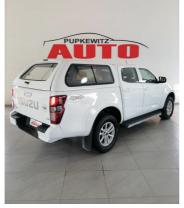

# Isuzu D-Max 1.9TD DOUBLE CAB LS AUTO Now N\$ 479,900

# **Overview**

| Mileage       | 82,000 km |
|---------------|-----------|
| Registration  | USED      |
| Registered    | 2023      |
| Fuel Type     | Diesel    |
| Colour        | White     |
| Engine Size   | 1.9       |
| Interior Trim | BLACK     |