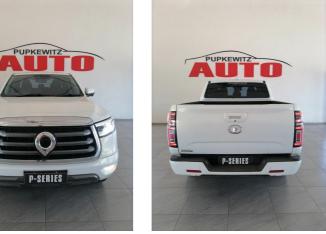

## GWM P-SERIES 2.0TD DOUBLE CAB LS 4X4 8AT

# Now N\$ 439,900

### **Overview**

| Mileage       | 85,000 km |
|---------------|-----------|
| Registration  | USED      |
| Registered    | 2022      |
| Fuel Type     | Diesel    |
| Colour        | White     |
| Engine Size   | 2         |
| Interior Trim | BLACK     |