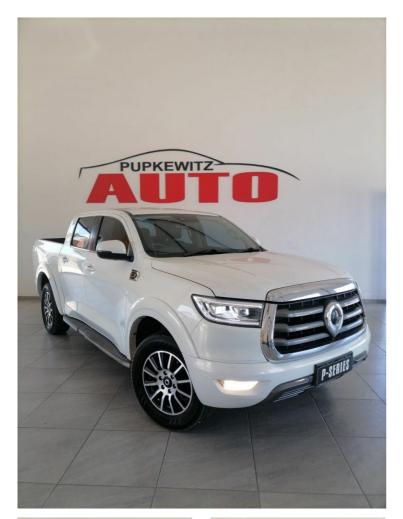

## GWM P-SERIES 2.0TD DOUBLE CAB LS 4X4 8AT

# Now N\$ 439,900

### **Overview**

| Mileage       | 85,000 km |
|---------------|-----------|
| Registration  | USED      |
| Registered    | 2022      |
| Fuel Type     | Diesel    |
| Colour        | White     |
| Engine Size   | 2         |
| Interior Trim | BLACK     |