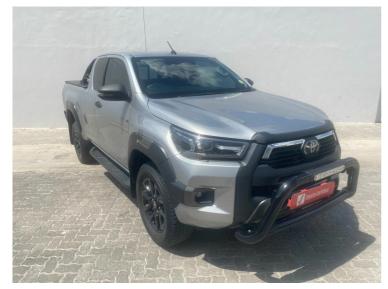

## Toyota Hilux 2.8GD-6 XTRA CAB 4X4 LEGEND MANUAL Now N\$ 695,900

| Mileage       | 13,500 km |  |
|---------------|-----------|--|
| Registration  | 801464    |  |
| Registered    | 2024      |  |
| Fuel Type     | Diesel    |  |
| Colour        | Silver    |  |
| Engine Size   | 2.8       |  |
| Interior Trim | Black     |  |