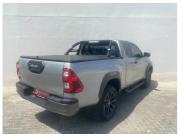

## Toyota Hilux 2.8GD-6 XTRA CAB 4X4 LEGEND MANUAL Now N\$ 695,900

| Mileage       | 13,500 km |  |
|---------------|-----------|--|
| Registration  | 801464    |  |
| Registered    | 2024      |  |
| Fuel Type     | Diesel    |  |
| Colour        | Silver    |  |
| Engine Size   | 2.8       |  |
| Interior Trim | Black     |  |