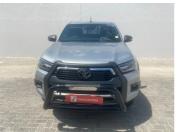

## Toyota Hilux 2.8GD-6 XTRA CAB 4X4 LEGEND MANUAL Now N\$ 695,900

| Mileage       | 13,500 km |  |
|---------------|-----------|--|
| Registration  | 801464    |  |
| Registered    | 2024      |  |
| Fuel Type     | Diesel    |  |
| Colour        | Silver    |  |
| Engine Size   | 2.8       |  |
| Interior Trim | Black     |  |