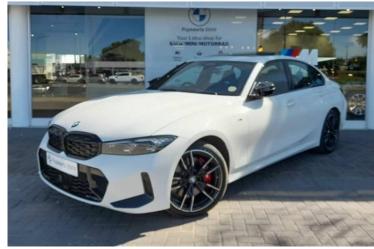

## BMW 3 Series M340I XDRIVE A/T (G20) Now N\$ 1,350,000

was n\$ 1,398,000

## **Overview**

| Mileage       | 1,500 km |
|---------------|----------|
| Registration  | DEMO     |
| Registered    | 2025     |
| Fuel Type     | Petrol   |
| Colour        | White    |
| Engine Size   | 31       |
| Interior Trim | Black    |