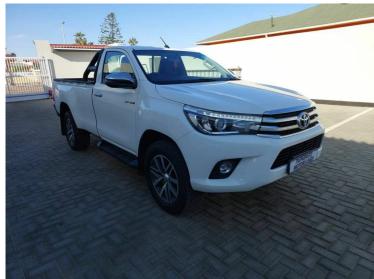

| Mileage       | 145,000 km |
|---------------|------------|
| Registration  | ТОУОТА     |
| Registered    | 2019       |
| Fuel Type     | Diesel     |
| Colour        | White      |
| Engine Size   | 2.8        |
| Interior Trim | N/A        |
|               |            |