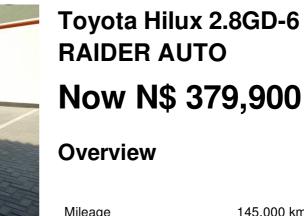

| Mileage       | 145,000 km |
|---------------|------------|
| Registration  | ТОУОТА     |
| Registered    | 2019       |
| Fuel Type     | Diesel     |
| Colour        | White      |
| Engine Size   | 2.8        |
| Interior Trim | N/A        |
|               |            |