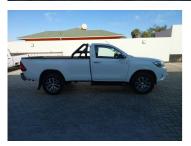

| Mileage       | 145,000 km |
|---------------|------------|
| Registration  | ТОУОТА     |
| Registered    | 2019       |
| Fuel Type     | Diesel     |
| Colour        | White      |
| Engine Size   | 2.8        |
| Interior Trim | N/A        |
|               |            |