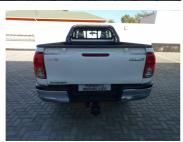

| Mileage       | 145,000 km |
|---------------|------------|
| Registration  | ТОУОТА     |
| Registered    | 2019       |
| Fuel Type     | Diesel     |
| Colour        | White      |
| Engine Size   | 2.8        |
| Interior Trim | N/A        |
|               |            |